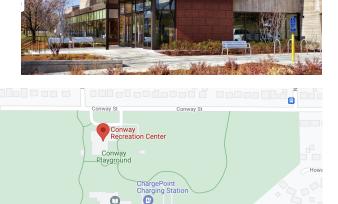

Located between the Conway Recreation Center (2090 Conway St.) and Sun Ray Library (2105 Wilson Ave.)

- → Play on the Playground!
- → Play on the Soccer Field!
- → Family Story Time, 11:00 11:30 am
- → Meet some New Friends!
- → Learn more about Enlighten Academy!
- → Treats and Eats!
- → Special Appearance by the St. Paul Fire Department Station #24 at 12:00 pm
- → Children must be accompanied by a caregiver